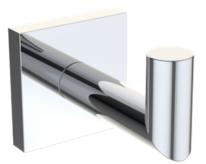

PRODUCT SPECIFICATION SHEET **ATLANTA ROBE HOOK** ATL-RH-1

| PRODUCT NAME:          | ATLANTA ROBE HOOK                                                                                                             | 2″<br>[51mm]                        |
|------------------------|-------------------------------------------------------------------------------------------------------------------------------|-------------------------------------|
| PRODUCT CODE:          | ATL-RH-1                                                                                                                      | Ÿ                                   |
| MATERIAL:              | ZINC<br>STAINLESS STEEL 304                                                                                                   |                                     |
| KEY FEATURES:          | MODERN DESIGN<br>ZINC+STEEL COMPOSITION<br>CAST BACKINGS<br>WALL MOUNTED                                                      | 2 7/8"<br>[73mm]<br>5/8"<br>[Ø16mm] |
| AVAILABLE<br>FINISHES: |                                                                                                                               |                                     |
|                        | <ul> <li>POLISHED CHROME (PC)</li> <li>BRUSHED NICKEL (BN)</li> <li>MATTE BLACK (MB)</li> <li>PROSECCO BRONZE (PB)</li> </ul> |                                     |