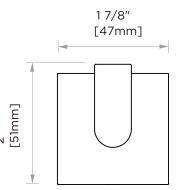

PRODUCT SPECIFICATION SHEET **ATLANTA ROBE HOOK** ATL-RH-1

| PRODUCT NAME:          | ATLANTA ROBE HOOK                                                                                                             | 2″<br>[51mm]                        |
|------------------------|-------------------------------------------------------------------------------------------------------------------------------|-------------------------------------|
| PRODUCT CODE:          | ATL-RH-1                                                                                                                      | Ÿ                                   |
| MATERIAL:              | ZINC<br>STAINLESS STEEL 304                                                                                                   |                                     |
| KEY FEATURES:          | MODERN DESIGN<br>ZINC+STEEL COMPOSITION<br>CAST BACKINGS<br>WALL MOUNTED                                                      | 2 7/8"<br>[73mm]<br>5/8"<br>[Ø16mm] |
| AVAILABLE<br>FINISHES: |                                                                                                                               |                                     |
|                        | <ul> <li>POLISHED CHROME (PC)</li> <li>BRUSHED NICKEL (BN)</li> <li>MATTE BLACK (MB)</li> <li>PROSECCO BRONZE (PB)</li> </ul> |                                     |