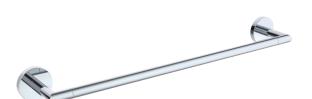

## **SEATTLE TOWEL BAR**

12" SEA-TB1218" SEA-TB1824" SEA-TB24

24" SEA-TB2430" SEA-TB30

14 1/8"

[357mm]

12" [305mm]

PRODUCT NAME: SEATTLE TOWEL BAR

**PRODUCT CODE:** 12" SEA-TB12

18" SEA-TB18 24" SEA-TB24 30" SEA-TB30

MATERIAL: ZINC

STAINLESS STEEL 304

**KEY FEATURES:** MODERN DESIGN

ZINC+STEEL COMPOSITION CAST BACKINGS

WALL MOUNTED

AVAILABLE FINISHES:

20 1/8"

18"

[509mm]

[457mm]

26 1/8"

24" [610mm]

[662mm]

32 1/8"

30"

[762mm]

[814mm]

- POLISHED CHROME (PC)
- BRUSHED NICKEL (BN)
- MATTE BLACK (MB)
- BRUSHED BRONZE (BB)

NOTE: Dimensions and specifications are subject to change without notice.