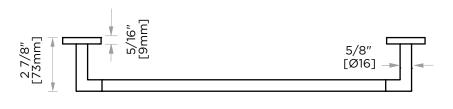

## **SEATTLE TOWEL BAR**

12" SEA-TB1218" SEA-TB1824" SEA-TB24

24" SEA-TB2430" SEA-TB30

14 1/8"

[357mm]

12" [305mm]

PRODUCT NAME: SEATTLE TOWEL BAR

**PRODUCT CODE:** 12" SEA-TB12

18" SEA-TB18 24" SEA-TB24 30" SEA-TB30

MATERIAL: ZINC

STAINLESS STEEL 304

**KEY FEATURES:** MODERN DESIGN

ZINC+STEEL COMPOSITION CAST BACKINGS

WALL MOUNTED

AVAILABLE FINISHES:

20 1/8"

18"

[509mm]

[457mm]

26 1/8"

24" [610mm]

[662mm]

32 1/8"

30"

[762mm]

[814mm]

- POLISHED CHROME (PC)
- BRUSHED NICKEL (BN)
- MATTE BLACK (MB)
- BRUSHED BRONZE (BB)

NOTE: Dimensions and specifications are subject to change without notice.