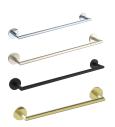

18" SEA-TB18 24" SEA-TB24 30" SEA-TB30

MATERIAL: ZINC

STAINLESS STEEL 304

**KEY FEATURES:** MODERN DESIGN

ZINC+STEEL COMPOSITION CAST BACKINGS

WALL MOUNTED

AVAILABLE FINISHES:

20 1/8"

[762mm]

[814mm]

- POLISHED CHROME (PC)
- BRUSHED NICKEL (BN)
- MATTE BLACK (MB)
- BRUSHED BRONZE (BB)

NOTE: Dimensions and specifications are subject to change without notice.