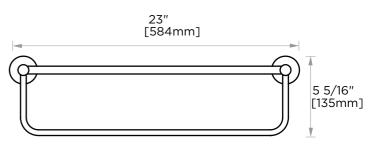

POLISHED CHROME (PC)
BRUSHED NICKEL (BN)
MATTE BLACK (MB)

|              |            |            | Sizes (mm) |       |        | Sizes (Inches) |        |        |
|--------------|------------|------------|------------|-------|--------|----------------|--------|--------|
| Product Code | Name       | Finishes   | Length     | Width | Height | Length         | Width  | Height |
| SYD - TR-R   | Towel Rack | PC, BN, MB | 584        | 135   | 229    | 23             | 5 5/16 | 9      |
| SYD - TR-S   | Towel Rack | PC, BN, MB | 578        | 132   | 229    | 22 3/4         | 5 3/16 | 3      |