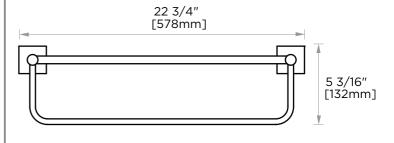

POLISHED CHROME (PC)
BRUSHED NICKEL (BN)
MATTE BLACK (MB)

|              |            |            | Sizes (mm) |       |        | Sizes (Inches) |        |        |
|--------------|------------|------------|------------|-------|--------|----------------|--------|--------|
| Product Code | Name       | Finishes   | Length     | Width | Height | Length         | Width  | Height |
| SYD - TR-R   | Towel Rack | PC, BN, MB | 584        | 135   | 229    | 23             | 5 5/16 | 9      |
| SYD - TR-S   | Towel Rack | PC, BN, MB | 578        | 132   | 229    | 22 3/4         | 5 3/16 | 3      |