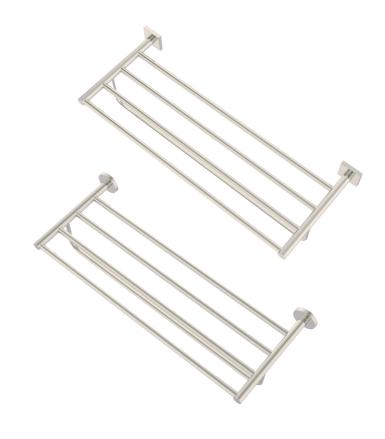

## **TOWEL RACK SERIES**

BRUSHED NICKEL (BN)

MATERIAL: ZINC

STAINLESS STEEL 304

**KEY FEATURES:** MODERN DESIGN

ZINC+STEEL COMPOSITION

CAST BACKINGS WALL MOUNTED

AVAILABLE FINISHES:

POLISHED CHROME (PC)
BRUSHED NICKEL (BN)
MATTE BLACK (MB)

|              |            |            | Sizes (mm) |       |        | Sizes (Inches) |        |        |
|--------------|------------|------------|------------|-------|--------|----------------|--------|--------|
| Product Code | Name       | Finishes   | Length     | Width | Height | Length         | Width  | Height |
| SYD - TR-R   | Towel Rack | PC, BN, MB | 584        | 135   | 229    | 23             | 5 5/16 | 9      |
| SYD - TR-S   | Towel Rack | PC, BN, MB | 578        | 132   | 229    | 22 3/4         | 5 3/16 | 3      |