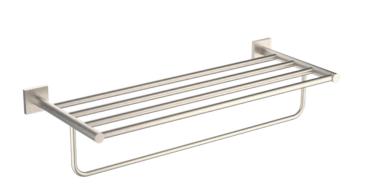

## **TOWEL RACK SERIES**

BRUSHED NICKEL (BN)

MATERIAL: ZINC

STAINLESS STEEL 304

**KEY FEATURES:** MODERN DESIGN

ZINC+STEEL COMPOSITION

CAST BACKINGS WALL MOUNTED

AVAILABLE FINISHES:

POLISHED CHROME (PC)
BRUSHED NICKEL (BN)
MATTE BLACK (MB)

|              |            |            | Sizes (mm) |       |        | Sizes (Inches) |        |        |
|--------------|------------|------------|------------|-------|--------|----------------|--------|--------|
| Product Code | Name       | Finishes   | Length     | Width | Height | Length         | Width  | Height |
| SYD - TR-R   | Towel Rack | PC, BN, MB | 584        | 135   | 229    | 23             | 5 5/16 | 9      |
| SYD - TR-S   | Towel Rack | PC, BN, MB | 578        | 132   | 229    | 22 3/4         | 5 3/16 | 3      |