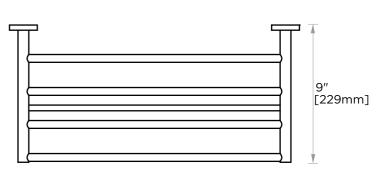

POLISHED CHROME (PC)
BRUSHED NICKEL (BN)
MATTE BLACK (MB)

|              |            |            | Sizes (mm) |       |        | Sizes (Inches) |        |        |
|--------------|------------|------------|------------|-------|--------|----------------|--------|--------|
| Product Code | Name       | Finishes   | Length     | Width | Height | Length         | Width  | Height |
| SYD - TR-R   | Towel Rack | PC, BN, MB | 584        | 135   | 229    | 23             | 5 5/16 | 9      |
| SYD - TR-S   | Towel Rack | PC, BN, MB | 578        | 132   | 229    | 22 3/4         | 5 3/16 | 3      |