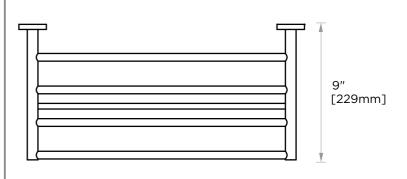

POLISHED CHROME (PC)
BRUSHED NICKEL (BN)
MATTE BLACK (MB)

|              |            |            | Sizes (mm) |       |        | Sizes (Inches) |        |        |
|--------------|------------|------------|------------|-------|--------|----------------|--------|--------|
| Product Code | Name       | Finishes   | Length     | Width | Height | Length         | Width  | Height |
| SYD - TR-R   | Towel Rack | PC, BN, MB | 584        | 135   | 229    | 23             | 5 5/16 | 9      |
| SYD - TR-S   | Towel Rack | PC, BN, MB | 578        | 132   | 229    | 22 3/4         | 5 3/16 | 3      |