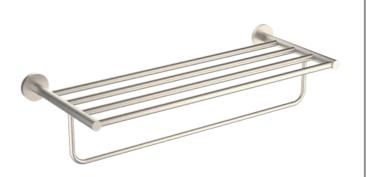

 ${\tt NOTE: Dimensions \ and \ specifications \ are \ subject \ to \ change \ without \ notice.}$ 

Towel Rack SYD-TR-S-BN

NOTE: Dimensions and specifications are subject to change without notice.