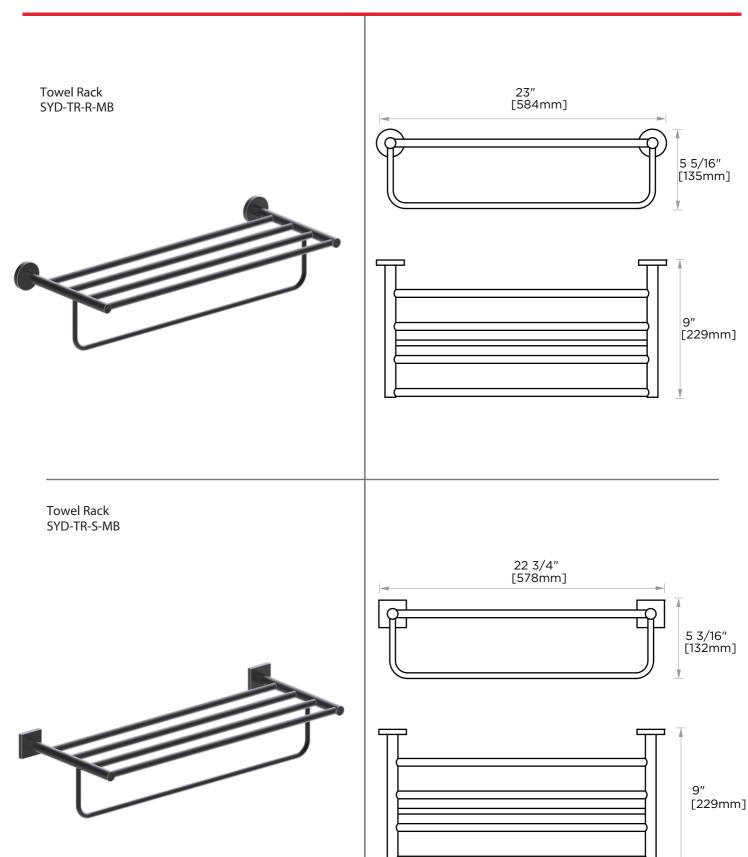

POLISHED CHROME (PC)
BRUSHED NICKEL (BN)
MATTE BLACK (MB)

|              |            |            | Sizes (mm) |       |        | Sizes (Inches) |        |        |
|--------------|------------|------------|------------|-------|--------|----------------|--------|--------|
| Product Code | Name       | Finishes   | Length     | Width | Height | Length         | Width  | Height |
| SYD - TR-R   | Towel Rack | PC, BN, MB | 584        | 135   | 229    | 23             | 5 5/16 | 9      |
| SYD-TR-S     | Towel Rack | PC, BN, MB | 578        | 132   | 229    | 22 3/4         | 5 3/16 | 3      |