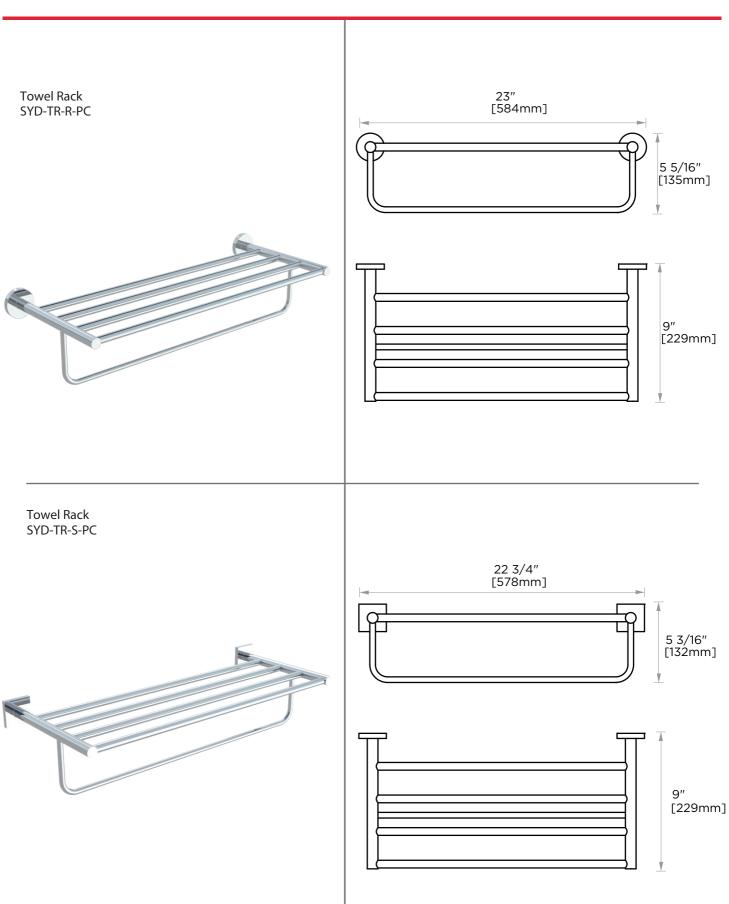

POLISHED CHROME (PC)
BRUSHED NICKEL (BN)
MATTE BLACK (MB)

|              |            |            | Sizes (mm) |       |        | Sizes (Inches) |        |        |
|--------------|------------|------------|------------|-------|--------|----------------|--------|--------|
| Product Code | Name       | Finishes   | Length     | Width | Height | Length         | Width  | Height |
| SYD - TR-R   | Towel Rack | PC, BN, MB | 584        | 135   | 229    | 23             | 5 5/16 | 9      |
| SYD-TR-S     | Towel Rack | PC, BN, MB | 578        | 132   | 229    | 22 3/4         | 5 3/16 | 3      |