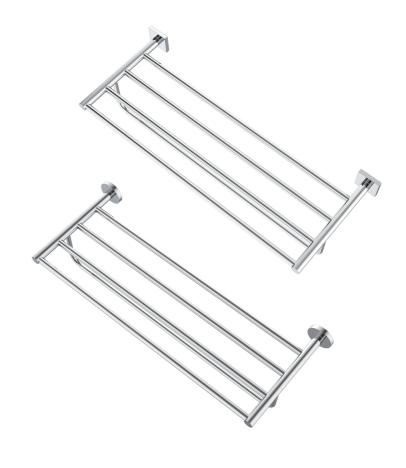

## **TOWEL RACK SERIES**

POLISHED CHROME (PC)

MATERIAL: ZINC

STAINLESS STEEL 304

**KEY FEATURES:** MODERN DESIGN

ZINC+STEEL COMPOSITION

CAST BACKINGS
WALL MOUNTED

AVAILABLE FINISHES:

POLISHED CHROME (PC)
BRUSHED NICKEL (BN)
MATTE BLACK (MB)

|              |            |            | Sizes (mm) |       |        | Sizes (Inches) |        |        |
|--------------|------------|------------|------------|-------|--------|----------------|--------|--------|
| Product Code | Name       | Finishes   | Length     | Width | Height | Length         | Width  | Height |
| SYD - TR-R   | Towel Rack | PC, BN, MB | 584        | 135   | 229    | 23             | 5 5/16 | 9      |
| SYD-TR-S     | Towel Rack | PC, BN, MB | 578        | 132   | 229    | 22 3/4         | 5 3/16 | 3      |